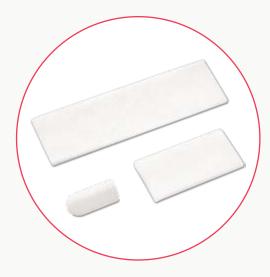

NeoPlug - Cylindrical shape adapts easily to surgical sites

NeoCote - Thicker sponge shape protects soft tissue

NeoTape - Thinner tape like design for more intricate uses

## **APPLICATIONS**

- Denture sores
- Oral ulcers (non-infected or viral)
- Periodontal surgical wounds
- Suture sites
- Burns
- Extraction sites
- Surgical wounds
- Traumatic wounds

**AVAILABILITY** 

NeoPlug 10 mm x 20 mm

NeoCote 20 mm x 40 mm x 3 mm

NeoTape 25 mm x 75 mm x 1 mm

Citagenix.com

NECCOTE

Datas Insulation of the state of th